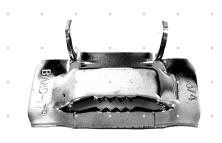

# **BANDING CLIPS (BI-256)**

Stainless steel banding clips are used to secure our ProTek, CryoTek, and AeroTek product lines. The banding clips are made of type 201 stainless steel and are designed to accommodate both single and double wrap bands. Their unique teeth and ears provide for maximum clamping strength.

#### **BANDING CLIPS SPECIFICATIONS**

| COMPOSITION         | - | Type 201 Stainless Steel    |  |  |  |  |
|---------------------|---|-----------------------------|--|--|--|--|
| MANUFACTURING SPECS | 0 | Band-It C256                |  |  |  |  |
| MISCELLANEOUS       |   | Package quantity: 100 clips |  |  |  |  |
| • • • •             |   | Custom widths: 1/2" or 5/8" |  |  |  |  |