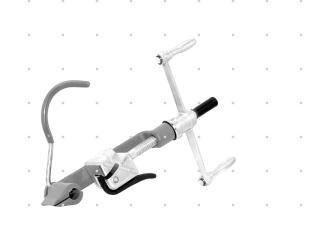

## **BANDING TOOL (BI-CO01)**

The Banding Tool (BI-COOI) is used to install our ProTek, CryoTek, and AeroTek product lines. It is a compact, portable and easy to use tool with tensioning capabilities of over 2,400 lbs. It has a spring loaded gripper, built in cutting lever, and an epoxy coating for durability.

## **BANDING TOOL SPECIFICATIONS**

| СОМР                | οςιτιο | N · | ٥ | ٠ | Meta         | ۰                                                  |   |   |  |  |
|---------------------|--------|-----|---|---|--------------|----------------------------------------------------|---|---|--|--|
| MANUFACTURING SPECS |        |     |   |   | Band-It CO01 |                                                    |   |   |  |  |
| MISCELLÂNEOUS       |        |     | ٠ | ٥ |              | Tension capability: 2400 lk<br>Coating: Blue epoxy |   |   |  |  |
| 0                   | ۰      | ٠   | ۰ | ۰ | ٥            | ٥                                                  | ۰ | ۰ |  |  |
|                     |        |     |   |   |              |                                                    |   |   |  |  |