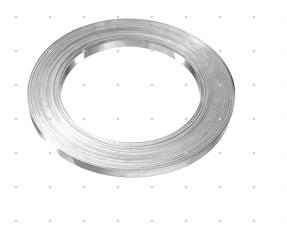

## **BANDING (BI-C206)**

Stainless steel banding is used to secure our ProTek, CryoTek, and AeroTek product lines. We have chosen stainless steel for its corrosion resistance and longevity. The banding is made of type 201 stainless steel and comes in 100 foot rolls. It has been an industry standard for over 60 years with its superior yield and tensile strength properties.

# BANDING SPECIFICATIONS

| COMPOSITION         | Type 201 Stainless Steel                                   |  |  |  |
|---------------------|------------------------------------------------------------|--|--|--|
| MANUFACTURING SPECS | Band-It C204                                               |  |  |  |
| MISCELLANEOUS       | Pkg. quantity: 100-ft roll<br>Strength: >1500 lbs of force |  |  |  |