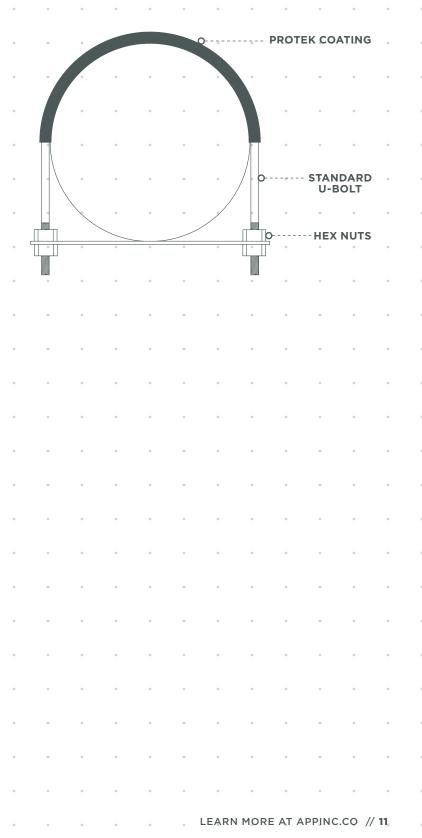

## ProTek U-Bolts

ProTek U-Bolts combine the strength and simplicity of a u-bolt with our advanced polymer technology. They successfully restrain the pipe while shielding it from metal-to-metal contact and rough abrasion from pipe movement. The ProTek coating is strong enough to withstand high compressive loads and harsh environmental conditions, but has a low coefficient of friction to seamlessly cradle the pipe.

## BENEFITS

» Eliminates metal to metal contact that could damage pipe coatings and lead to corrosion
» Coating has a low coefficient of friction to allow pipe movement
» Low cost of installation
» Product helps minimizes maintenance and operational costs throughout the lifetime of the piping system
» Can be used on any type of pipe.

| SPECIFICATIONS                                                                      |   |   |   |   |                                                                                 |   |   |   |   |                         |   |   |   |   |                                                                              |   |   |   |   |
|-------------------------------------------------------------------------------------|---|---|---|---|---------------------------------------------------------------------------------|---|---|---|---|-------------------------|---|---|---|---|------------------------------------------------------------------------------|---|---|---|---|
| COMPOSITION<br>TENSILE STRENGTH<br>(ASTM D412)<br>TEMPERATURE RANGE<br>INSTALLATION |   |   |   |   | APP-CLPM<br>1,500 lbs. per square inch<br>-67°F to 230°F<br>Four heavy hex nuts |   |   |   |   |                         |   |   |   |   |                                                                              |   |   |   |   |
|                                                                                     |   |   |   |   |                                                                                 |   |   |   |   | POTENTIAL ACCESSORIES   |   |   |   |   | ProTek Package (ProTek<br>Wear Pad and ProTek<br>Flat Plate)                 |   |   |   |   |
|                                                                                     |   |   |   |   |                                                                                 |   |   |   |   | CUSTOM<br>MANUFACTURING |   |   |   |   | Available in custom sizes<br>and metal finishes including<br>stainless steel |   |   |   |   |
|                                                                                     |   |   |   |   |                                                                                 |   |   |   |   | •                       | ٥ | ٠ | ٠ | ٥ | •                                                                            | • | • | ٠ | ۰ |
| •                                                                                   | ٠ | ٠ | ٠ | ٠ | ۰                                                                               | ٠ | ٠ | ٠ | ٠ |                         |   |   |   |   |                                                                              |   |   |   |   |
| •                                                                                   | ٠ | ٠ | ٠ | ٠ | ۰                                                                               | ٠ | ٠ | ٠ | ٠ |                         |   |   |   |   |                                                                              |   |   |   |   |
| •                                                                                   | ٠ | ٠ | ٠ | ٠ | ٠                                                                               | ٠ | ٠ | ٠ | ٠ |                         |   |   |   |   |                                                                              |   |   |   |   |
| •                                                                                   | ۰ | ٠ | ٠ | ٠ | ۰                                                                               | ٠ | ٠ | ٠ | ٠ |                         |   |   |   |   |                                                                              |   |   |   |   |
| •                                                                                   | ٥ | • | ٠ | ٠ | ٥                                                                               | • | • | • | • |                         |   |   |   |   |                                                                              |   |   |   |   |