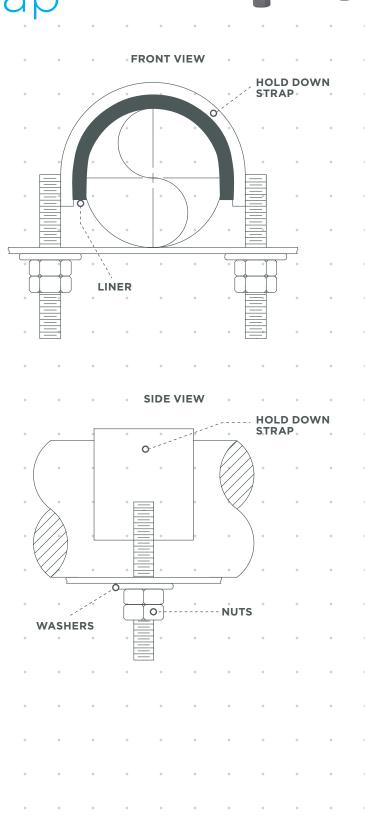

## Urethane-Lined Hold Down Strap

Urethane-lined Hold Down Straps are designed to protect the coating of uninsulated carbon steel pipes. We mold a heavy duty polyurethane liner to the inner diameter of our straps to ensure that delamination does not occur, even in extreme applications. Our lining material is the same that is used for pipe rollers in offshore applications. We can supply both in your desired finish: galvanized, Xylan coated, or Teflon coated.

## BENEFITS

 » Eliminates metal-to-metal contact, preventing corrosion, and extending the life of the piping system
» Liner is molded directly into the strap inner diameter
to ensure high quality performance

» Since the liner is not bonded but molded, there is no concern for delamination
» Our liner contains UV inhibitors to protect against

UV attack

| SPEC                                | FICATI  | ONS   | ٠                                                                                                                                                                                                                                    | ٠                                                  | ٠     | ٠      | ٠      | ٠  |
|-------------------------------------|---------|-------|--------------------------------------------------------------------------------------------------------------------------------------------------------------------------------------------------------------------------------------|----------------------------------------------------|-------|--------|--------|----|
| COMPOSITION<br>URETHANE COMPOSITION |         |       |                                                                                                                                                                                                                                      | Hot-dipped galvanized<br>carbon steel<br>APP-UT80A |       |        |        |    |
|                                     |         |       |                                                                                                                                                                                                                                      |                                                    |       |        |        |    |
| TEMPERATURE RANGE                   |         |       |                                                                                                                                                                                                                                      | -320°F to +400°F                                   |       |        |        |    |
| INSTALLATION                        |         |       |                                                                                                                                                                                                                                      | Field install                                      |       |        |        |    |
| REQUIRED ACCESSORIES                |         |       |                                                                                                                                                                                                                                      | None                                               | • •   | •      | •      | 0  |
| CUSTO<br>MANUI                      | ACTURI  | NG,   | Other sizes and special<br>configurations available<br>upon request. Metal can<br>be galvanized, Xylan coated<br>or Teflon coated. Urethane<br>properties can be modified<br>if necessary for temperature<br>or hardness parameters. |                                                    |       |        |        |    |
|                                     |         | •     | •                                                                                                                                                                                                                                    | or ha                                              | rdnes | s para | meters | 5. |
| • •                                 | ٠       | ۰     | 0                                                                                                                                                                                                                                    | 0                                                  | 0     | 0      | ٠      | ٥  |
| • •                                 | 0       | ٠     | ٠                                                                                                                                                                                                                                    | ٠                                                  | ۰     | ۰      | ٠      | ٠  |
|                                     | орист с | ΔΤΔΙΟ | G                                                                                                                                                                                                                                    |                                                    |       |        |        |    |